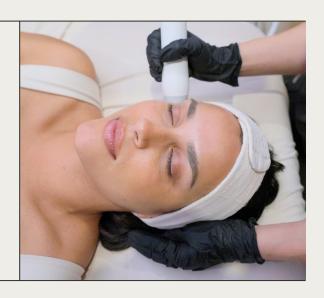

## FACE + DÉCOLLETÉ

| 1 TREATMENT   | <br>\$250  |
|---------------|------------|
| 6 TREATMENTS  | <br>\$1250 |
| 12 TREATMENTS | <br>\$2300 |
| 18 TREATMENTS | <br>\$3200 |