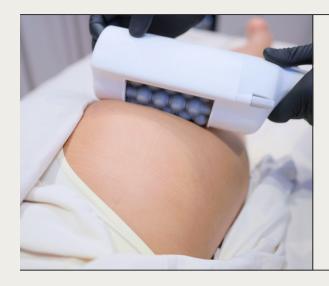

## **BODY SHAPING (PER BODY PART)**

| 1 TREATMENT   | <br>\$350  |
|---------------|------------|
| 6 TREATMENTS  | <br>\$1800 |
| 12 TREATMENTS | <br>\$3400 |
| 18 TREATMENTS | <br>\$4800 |
| 24 TREATMENTS | <br>\$6000 |